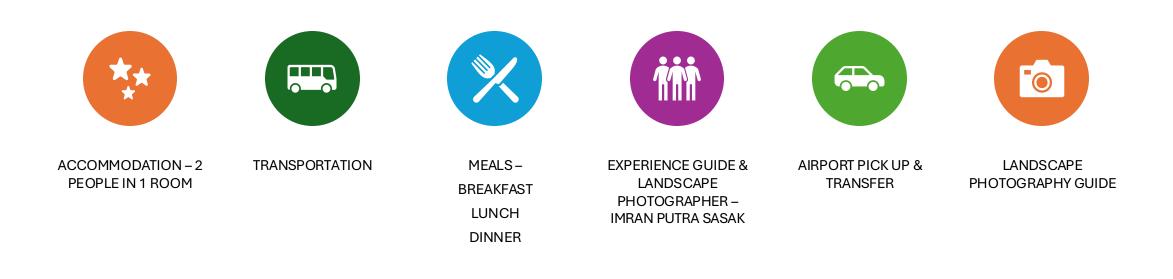

# PHOTOGRAPHY TRIP Sumba

19-24 August 2025 6 Days 5 Nights



### INTRODUCTION



- Located between the islands of Komodo and Sumbawa, and directly facing the Indian Ocean the island is also a surfers' paradise.
- The large rolling Sumba barrels usually appear between May through October when waves can be either very high and strong or very flat as breaks are directly exposed to wide open ocean swells.













#### 14 Photography Spot

- Waekacura,
- Weekuri,
- Watumaladong,
- Ratenggarong,
- Praijing,
- Mandorak,
- LapLaptop
- Waerinding,

- Ndapayami,
- Hiliwuku,
- Tanggedu,
- Walakiri,
- Watuparunu
- Tenau

### What Are Included In The Package?



## What Are Not Included In The Package?



International Flight Ticket : KL – Bali – Sumba Personal Expenses

Travel Insurance



## Price





Payment is not Refundable upon cancellation within 4 weeks before the trip started.

#### Payment

| BANK ACCOUNT | : 563019297703             |
|--------------|----------------------------|
| BANK         | : Maybank                  |
| NAME         | : Karya Kucalana Resources |



#### Karya Kucalana Resources



Show your QR code to your friends or family to receive money

## Things To Bring



## Photography

Camera / Phone/ Drone Sturdy Tripod CPL Filter ND / GND Filter

Towel for Camera



### Clothes

Head Torch Wet Attire Rubber Shoes



#### How To Get To Sumba (19 August 2025)

2 Flight From KL to Sumba (Tambolaka)

Flight Recommenda