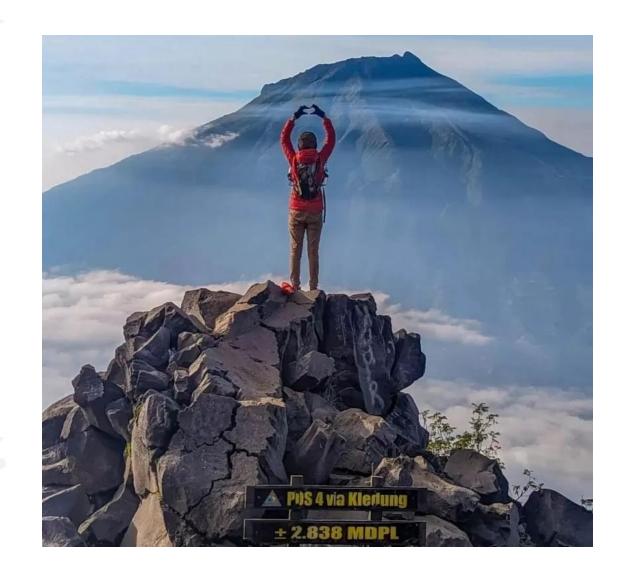

#### INTRODUCTION

- Mount Sumbing and Mount Sindoro are two mountains located in Central Java.
- Mount Sumbing is the second highest peak in Central Java at 3371 Metres.
- Mount Sindoro is the third highest peak in Central Java at 3150 Metres.

# ITINERARY

| Perio d                  | Activity                                                                                                                                                                                                                                                                                                                                                         |
|--------------------------|------------------------------------------------------------------------------------------------------------------------------------------------------------------------------------------------------------------------------------------------------------------------------------------------------------------------------------------------------------------|
| Day 1                    | <ul> <li>(Yogyakarta International Airport)</li> <li>go to Kledung, Wonosobo, 4 hours</li> <li>16.00 rest at hotel</li> </ul>                                                                                                                                                                                                                                    |
| Day 2<br>(Sindoro 3151m) | <ul> <li>(Mount Sindoro, 3151m)</li> <li>07.00 Breakfast, prepare for trekking</li> <li>09.00 Checkout, go to base Basecamp Alang Alang Sewu (Mount Sindoro)</li> <li>10.00 Trekking to Sunrise Camp (Camp III, 2400m), 5 hours</li> <li>14.00 Campsite, rest</li> <li>Dinner</li> </ul>                                                                         |
| Day 3                    | <ul> <li>01.00 wake up, prepare for summit attack</li> <li>02.00 trekking to summit</li> <li>05.00 Mount Sindoro summit, take photos</li> <li>06.00 trekking down to campsite</li> <li>09.00 Campsite, breakfast, prepare to back to Basecamp Alang Alang Sewu</li> <li>15.00 Basecamp</li> <li>16.00 go to Hotel</li> <li>Rest</li> </ul>                       |
| Day 4 (Sumbing 3371m)    | <ul> <li>07.00 Breakfast, checkout to Basecamp Garung Sumbing</li> <li>08.00 Basecamp Garung Sumbing, prepare for trekking</li> <li>09.00 trekking to Pos III Gunung Sumbing, 2500m, 5 hours</li> <li>14.00 Campsite, lunch</li> <li>Rest</li> </ul>                                                                                                             |
| Day 5                    | <ul> <li>02.00 wake up, prepare for summit</li> <li>03.00 Summit attack</li> <li>06.00 Mount Sumbing summit</li> <li>07.00 go back to campsite</li> <li>10.00 Campsite, prepare for trekking down to basecamp</li> <li>15.00 Basecamp</li> <li>clean up, prepare to go to Jogia</li> <li>16.00 go back to Jogja, 5 hours</li> <li>21.00 rest at hotel</li> </ul> |
| Day 6                    | Checkout, go to Airport                                                                                                                                                                                                                                                                                                                                          |