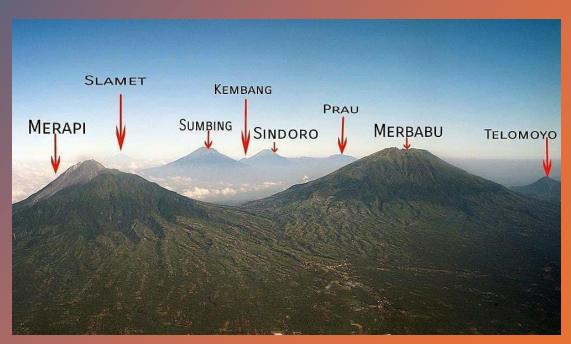

#### INTRODUCTION

- Mount Sumbing and Mount Sindoro are two mountains located in Central Java.
- Mount Sumbing is the second highest peak in Central Java at 3371 Metres.
- Mount Sindoro is the third highest peak in Central Java at 3150 Metres.