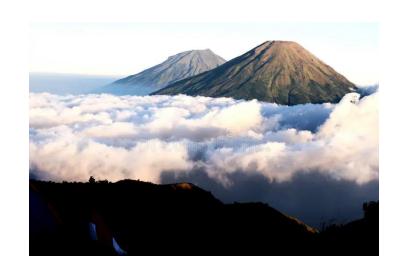

#### INTRODUCTION

- Mount Sumbing and Mount Sindoro are two mountains located in Central Java.
- Mount Sumbing is the second highest peak in Central Java at 3371 Metres.
- Mount Sindoro is the third highest peak in Central Java at 3150 Metres.