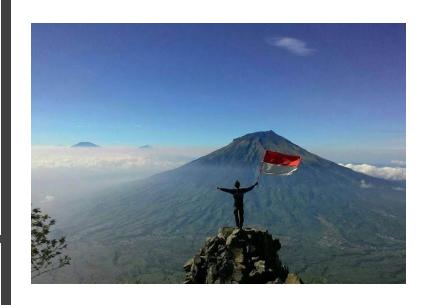

#### INTRODUCTION

- Mount Sumbing and Mount Sindoro are two mountains located in Central Java.
- Mount Sumbing is the second highest peak in Central Java at 3371 Metres.
- Mount Sindoro is the third highest peak in Central Java at 3150 Metres.