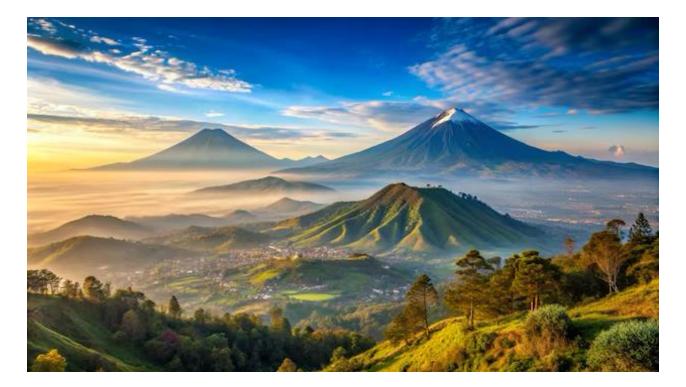

#### INTRODUCTION

- Mount Sumbing and Mount Sindoro are two mountains located in Central Java.
- Mount Sumbing is the second highest peak in Central Java at 3371 Metres.
- Mount Sindoro is the third highest peak in Central Java at 3150 Metres.