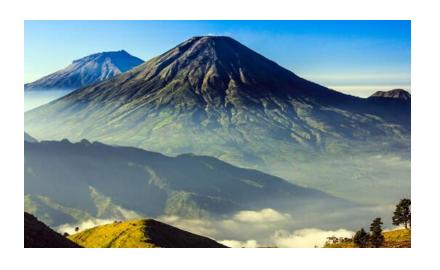

#### INTRODUCTION

- Mount Sumbing and Mount Sindoro are two mountains located in Central Java.
- Mount Sumbing is the second highest peak in Central Java at 3371 Metres.
- Mount Sindoro is the third highest peak in Central Java at 3150 Metres.